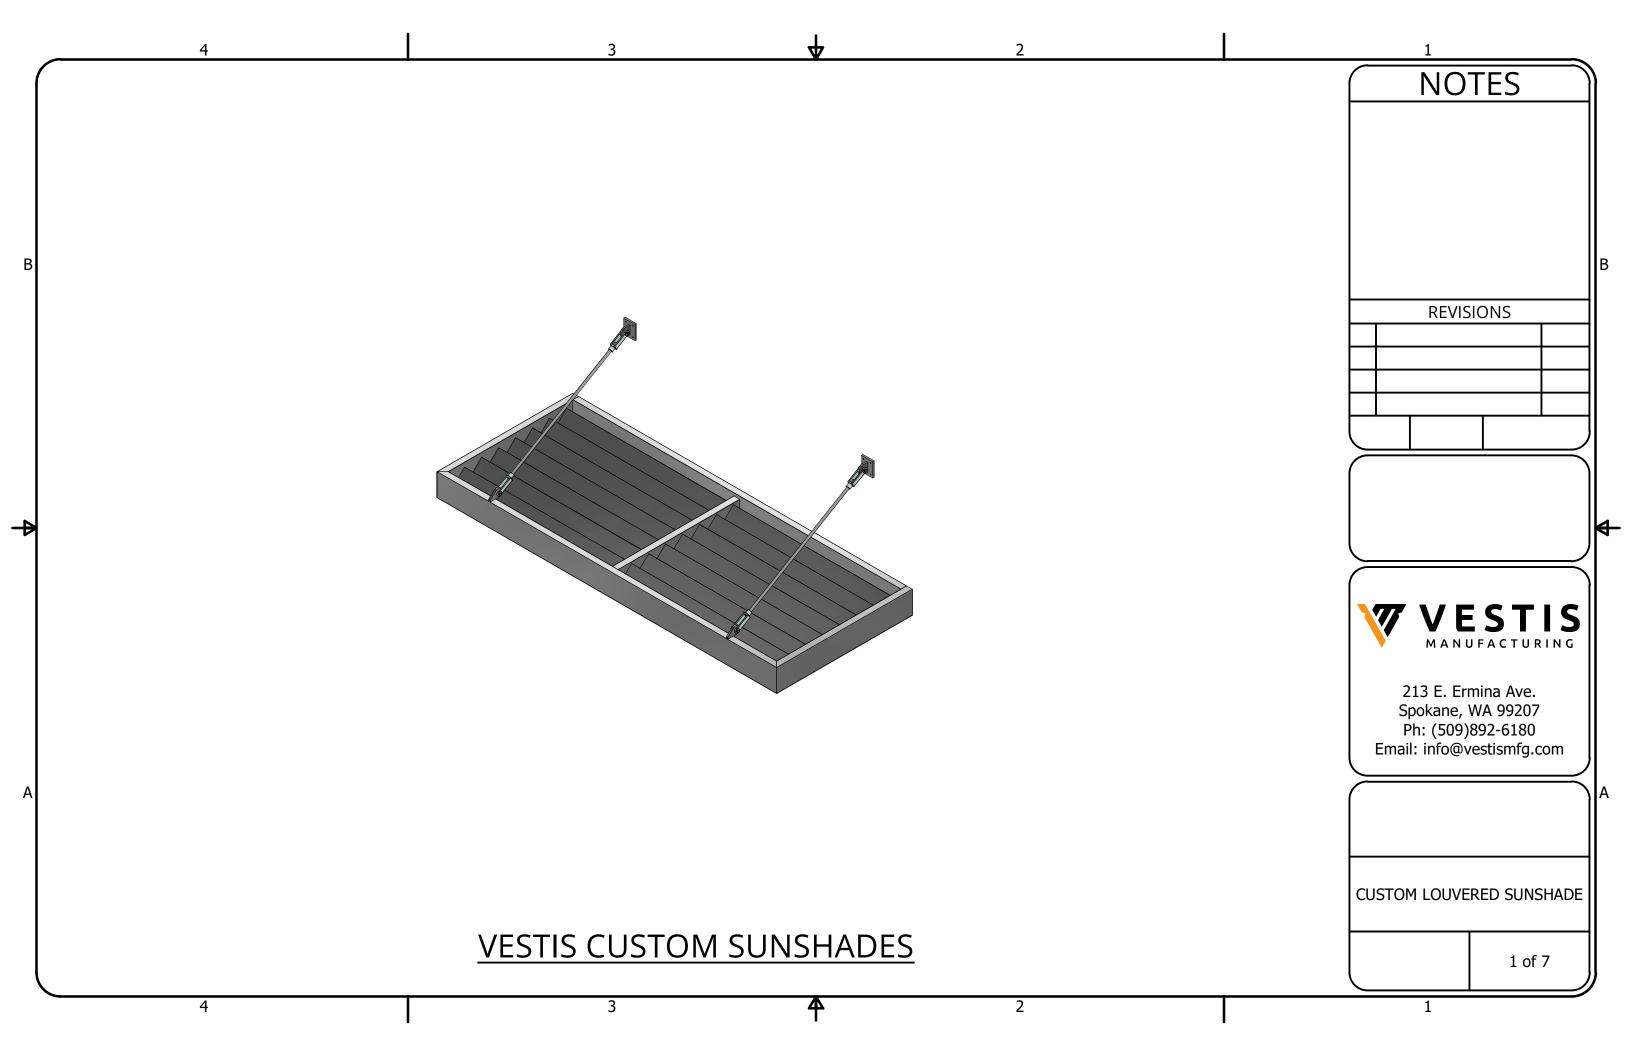

**NOTES** 

213 E. Ermina Ave. Spokane, WA 99207 Ph: (509)892-6180 Email: info@vestismfg.com

CUSTOM LOUVERED SUNSHADE

2 of 7

| DRAWING SCHEDULE |                         |  |  |  |  |
|------------------|-------------------------|--|--|--|--|
| SHEET            | DESCRIPTION             |  |  |  |  |
| 1                | COVER                   |  |  |  |  |
| 2                | NOTES/INFORMATION       |  |  |  |  |
| 3                | GENERAL DIMENSIONS      |  |  |  |  |
| 4                | LEDGER MOUNT COMPONENTS |  |  |  |  |
| 5                | LEDGER BRACKET DETAIL   |  |  |  |  |
| 6                | WALL MOUNT DETAILS      |  |  |  |  |