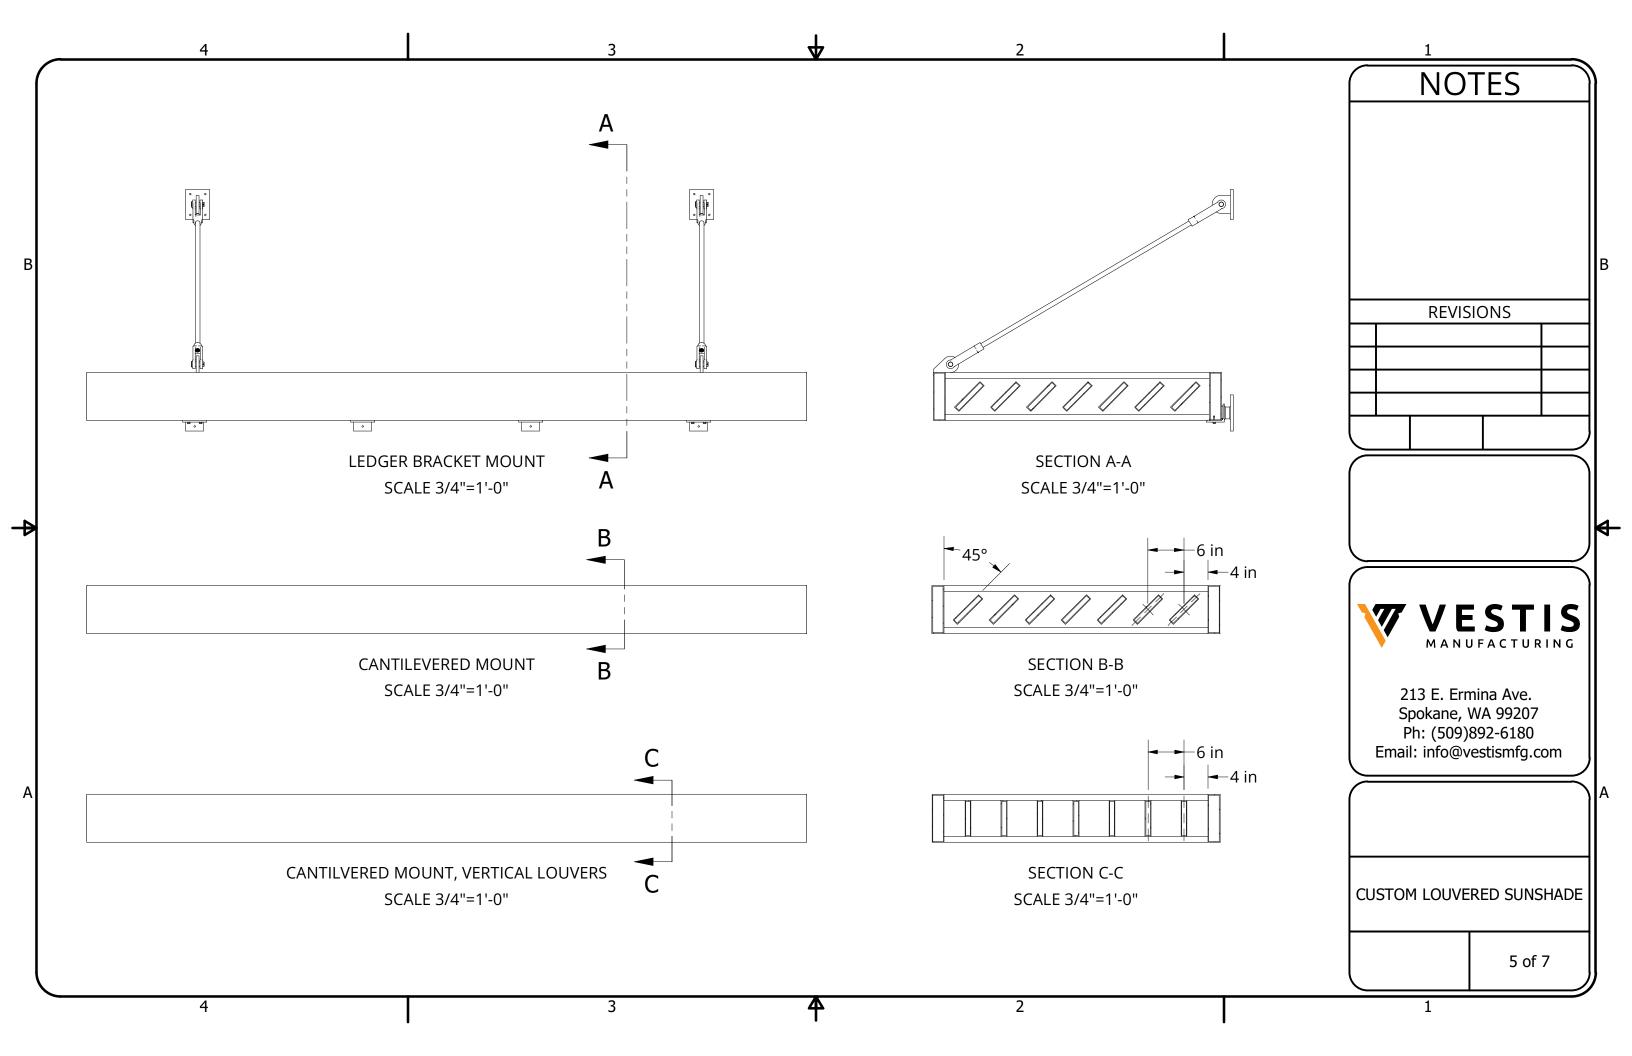

**NOTES** 

213 E. Ermina Ave. Spokane, WA 99207 Ph: (509)892-6180 Email: info@vestismfg.com

CUSTOM LOUVERED SUNSHADE

2 of 7

| DRAWING SCHEDULE |                         |  |  |  |  |
|------------------|-------------------------|--|--|--|--|
| SHEET            | DESCRIPTION             |  |  |  |  |
| 1                | COVER                   |  |  |  |  |
| 2                | NOTES/INFORMATION       |  |  |  |  |
| 3                | GENERAL DIMENSIONS      |  |  |  |  |
| 4                | LEDGER MOUNT COMPONENTS |  |  |  |  |
| 5                | LEDGER BRACKET DETAIL   |  |  |  |  |
| 6                | WALL MOUNT DETAILS      |  |  |  |  |