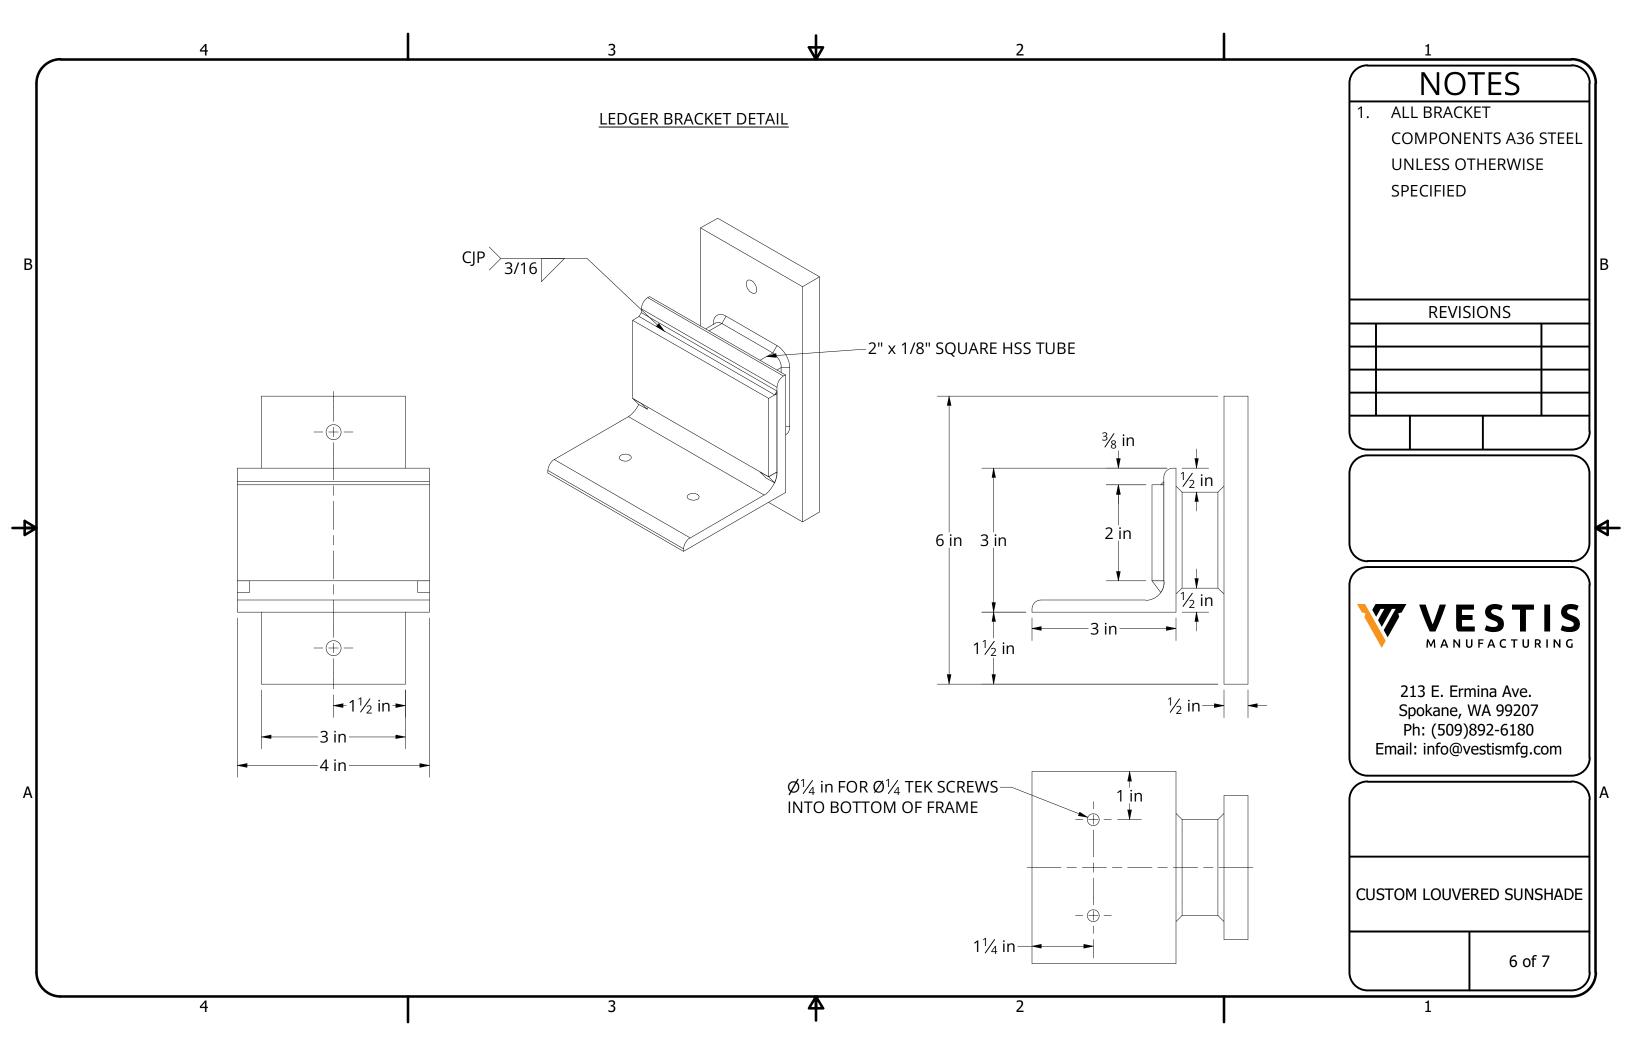

**NOTES** 

213 E. Ermina Ave. Spokane, WA 99207 Ph: (509)892-6180 Email: info@vestismfg.com

CUSTOM LOUVERED SUNSHADE

2 of 7

| DRAWING SCHEDULE |                         |  |  |  |  |
|------------------|-------------------------|--|--|--|--|
| SHEET            | DESCRIPTION             |  |  |  |  |
| 1                | COVER                   |  |  |  |  |
| 2                | NOTES/INFORMATION       |  |  |  |  |
| 3                | GENERAL DIMENSIONS      |  |  |  |  |
| 4                | LEDGER MOUNT COMPONENTS |  |  |  |  |
| 5                | LEDGER BRACKET DETAIL   |  |  |  |  |
| 6                | WALL MOUNT DETAILS      |  |  |  |  |