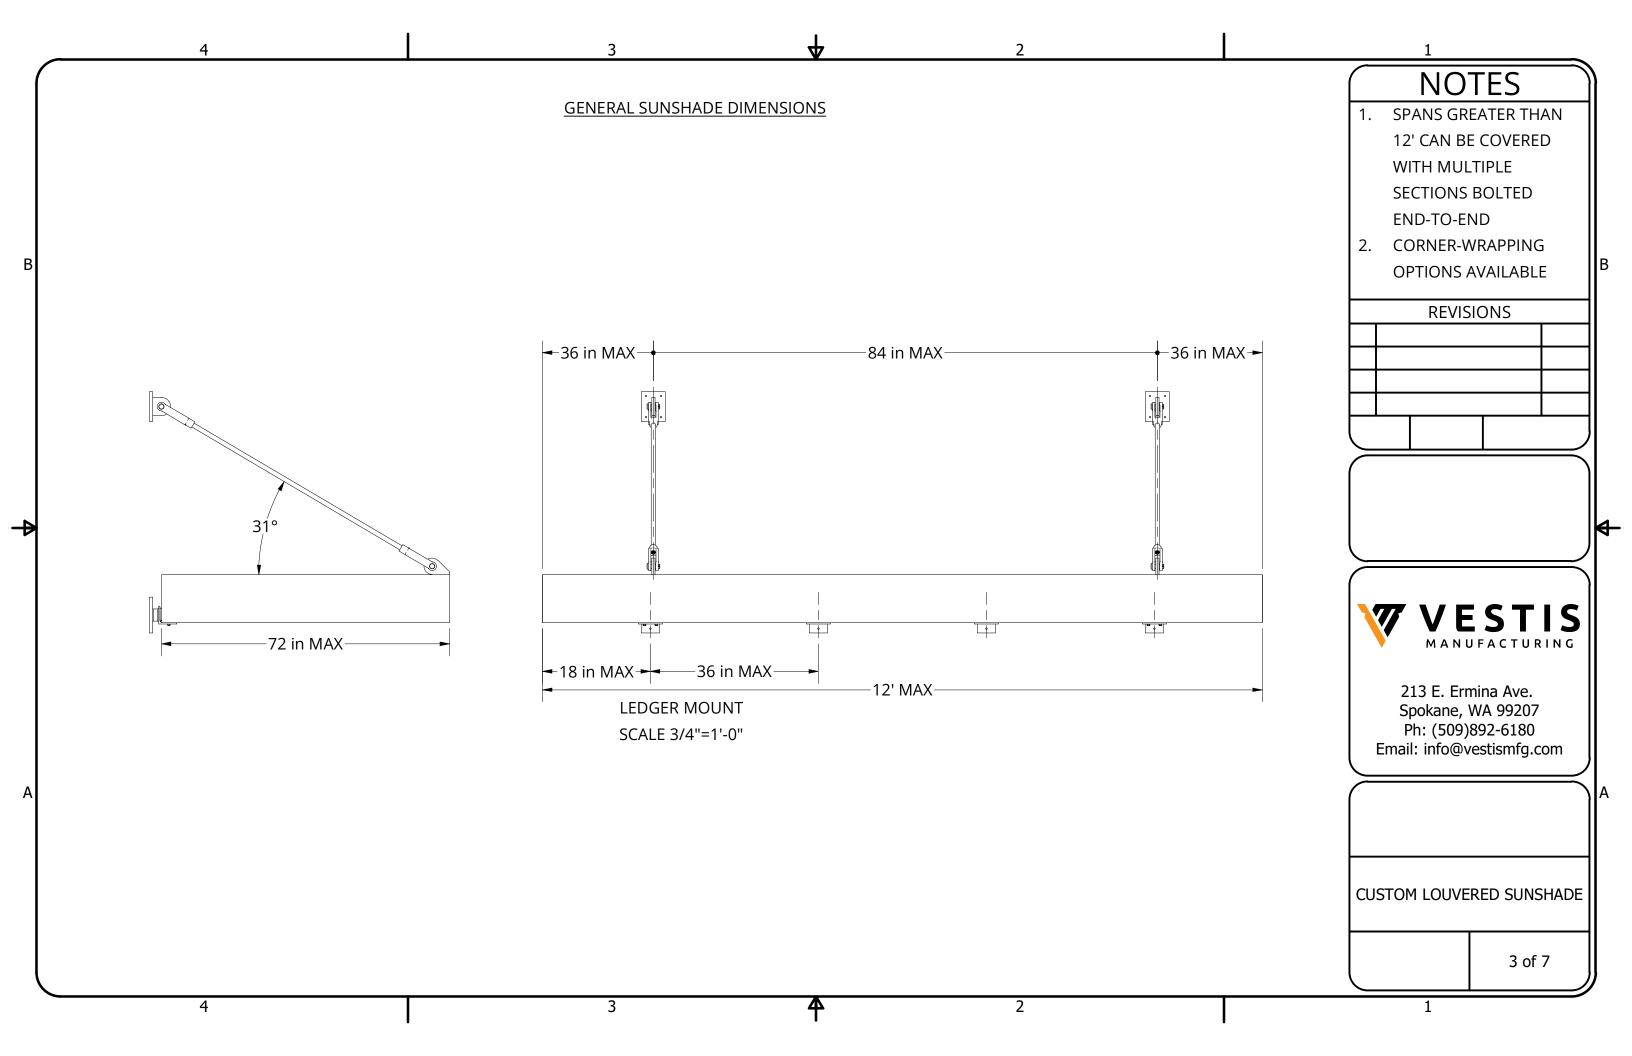

## **PROJECT NOTES**

- 1. 8" FLAT FASCIA SHOWN; 6" & 8" FLAT & C-CHANNEL FASCIA AVAILABLE
- 2. 10' WIDE x 4' PROJECTION SHOWN
- 3. POWDER COATED, VARIOUS COLORS AVAILABLE