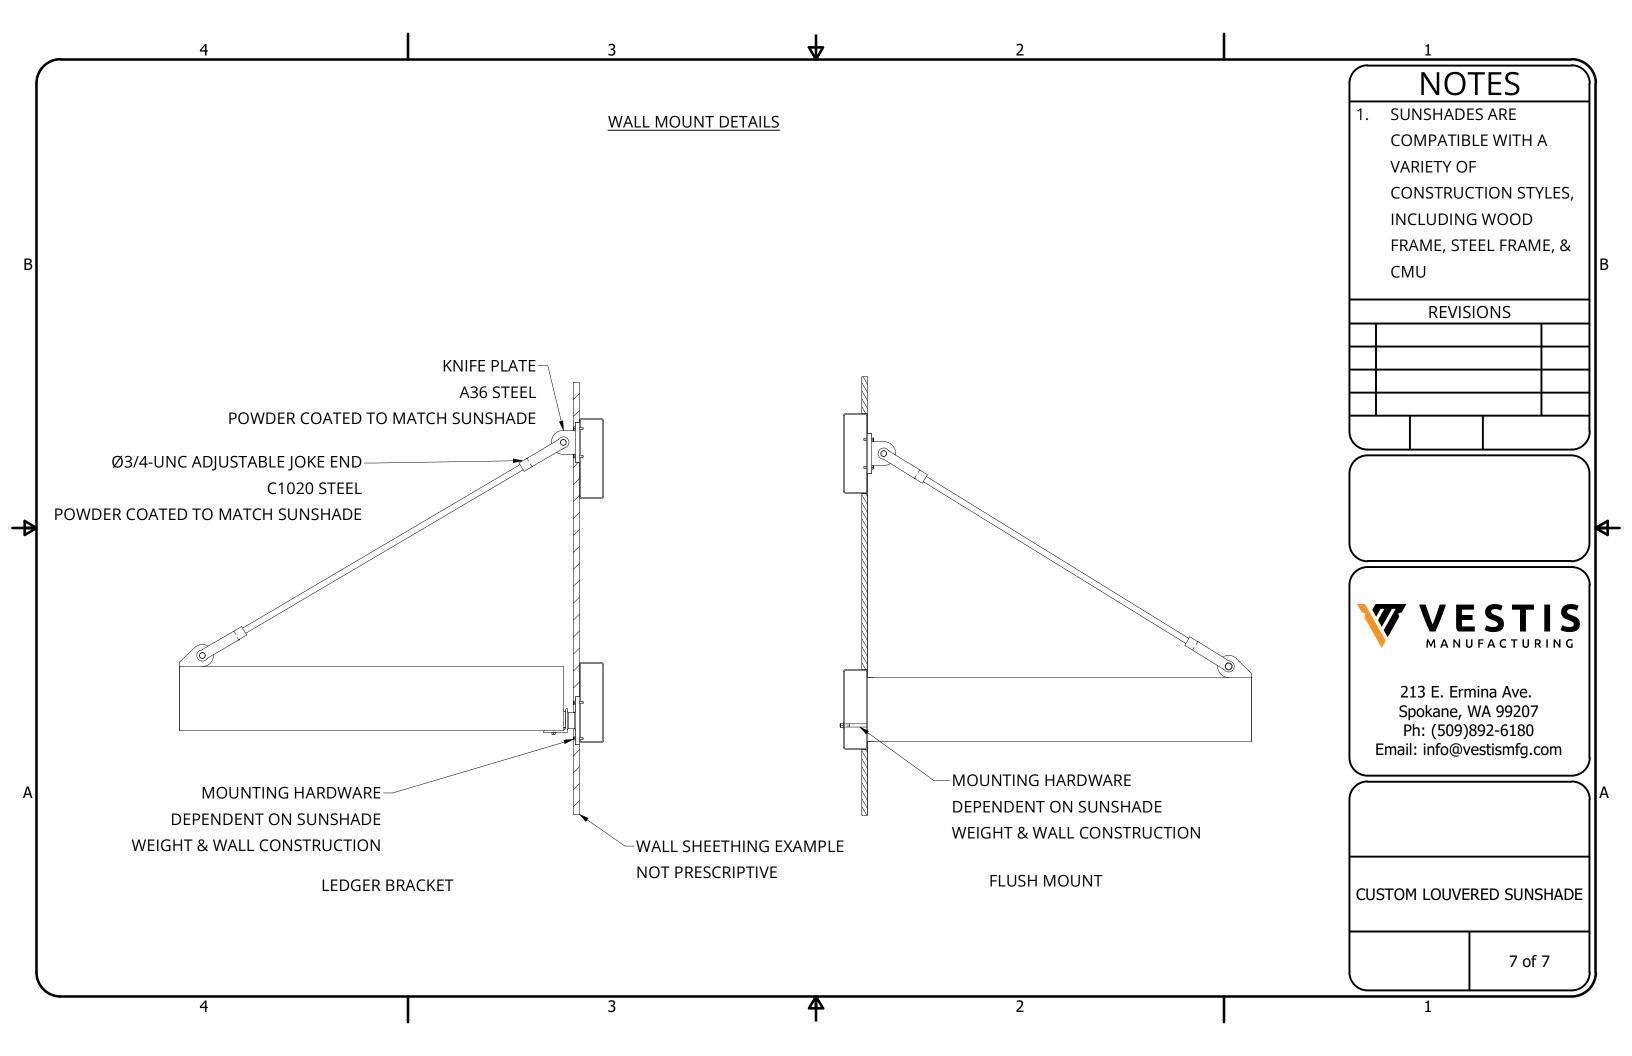

**NOTES** 

213 E. Ermina Ave. Spokane, WA 99207 Ph: (509)892-6180 Email: info@vestismfg.com

CUSTOM LOUVERED SUNSHADE

2 of 7

| DRAWING SCHEDULE |                         |  |  |  |  |
|------------------|-------------------------|--|--|--|--|
| SHEET            | DESCRIPTION             |  |  |  |  |
| 1                | COVER                   |  |  |  |  |
| 2                | NOTES/INFORMATION       |  |  |  |  |
| 3                | GENERAL DIMENSIONS      |  |  |  |  |
| 4                | LEDGER MOUNT COMPONENTS |  |  |  |  |
| 5                | LEDGER BRACKET DETAIL   |  |  |  |  |
| 6                | WALL MOUNT DETAILS      |  |  |  |  |