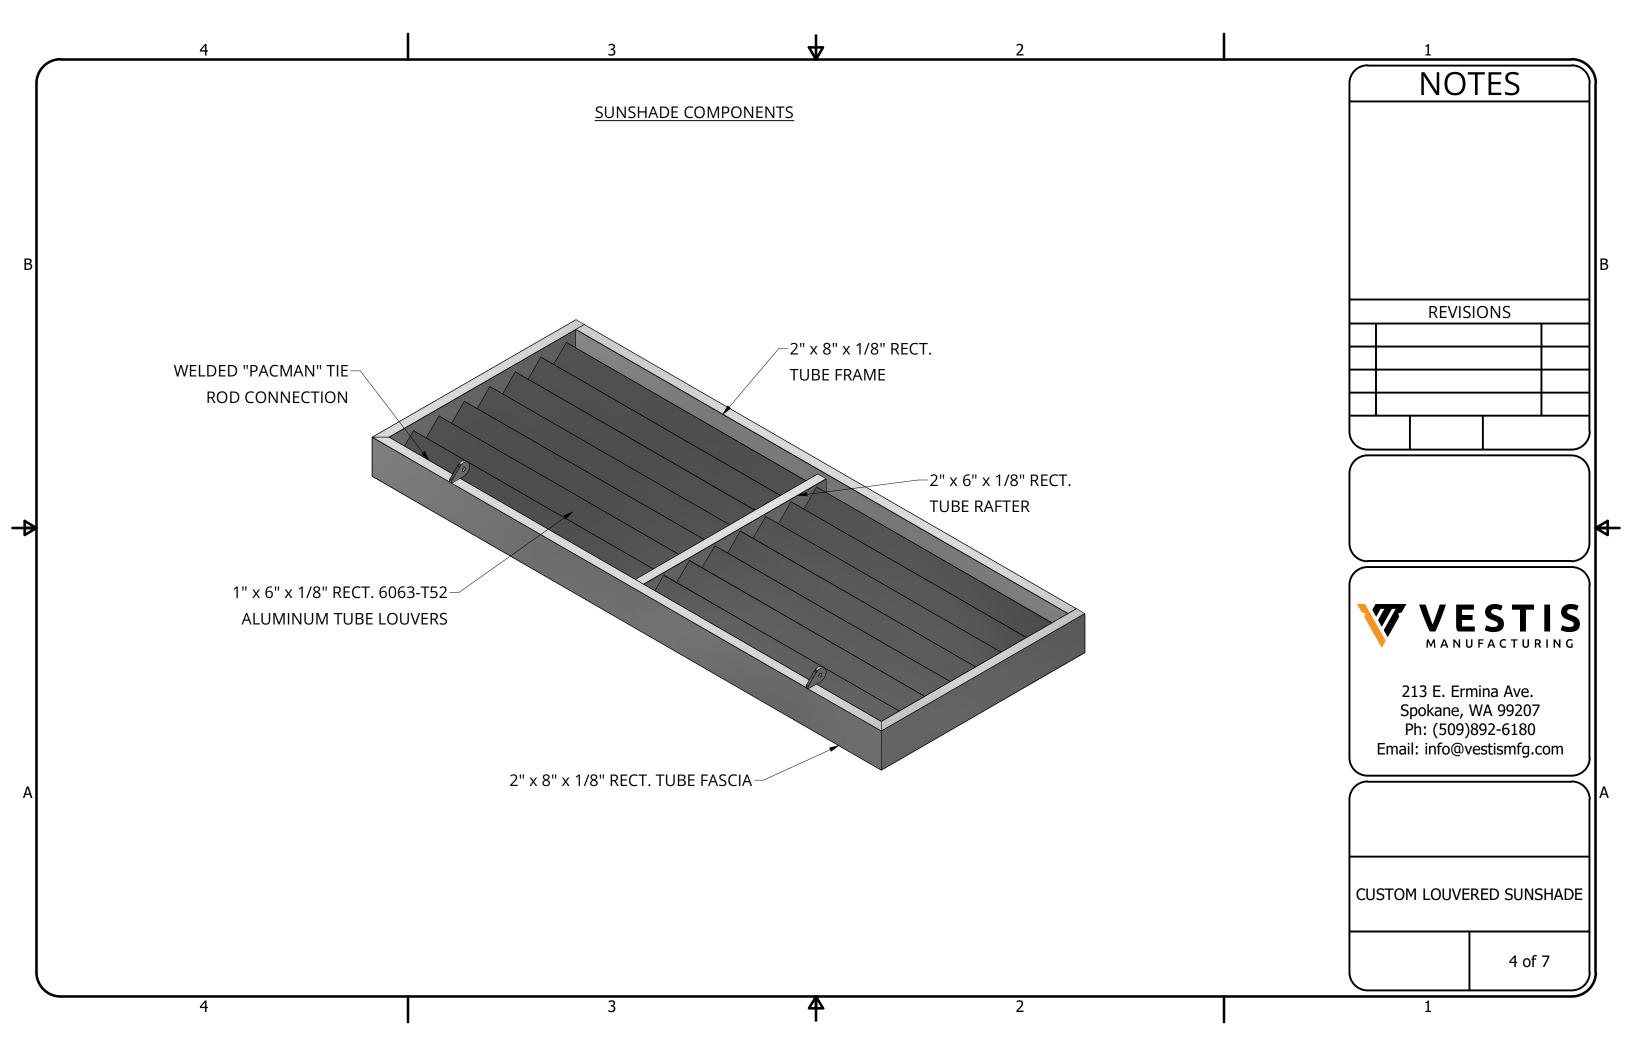

**NOTES** 

213 E. Ermina Ave. Spokane, WA 99207 Ph: (509)892-6180 Email: info@vestismfg.com

CUSTOM LOUVERED SUNSHADE

2 of 7

| DRAWING SCHEDULE |                         |  |  |  |  |
|------------------|-------------------------|--|--|--|--|
| SHEET            | DESCRIPTION             |  |  |  |  |
| 1                | COVER                   |  |  |  |  |
| 2                | NOTES/INFORMATION       |  |  |  |  |
| 3                | GENERAL DIMENSIONS      |  |  |  |  |
| 4                | LEDGER MOUNT COMPONENTS |  |  |  |  |
| 5                | LEDGER BRACKET DETAIL   |  |  |  |  |
| 6                | WALL MOUNT DETAILS      |  |  |  |  |